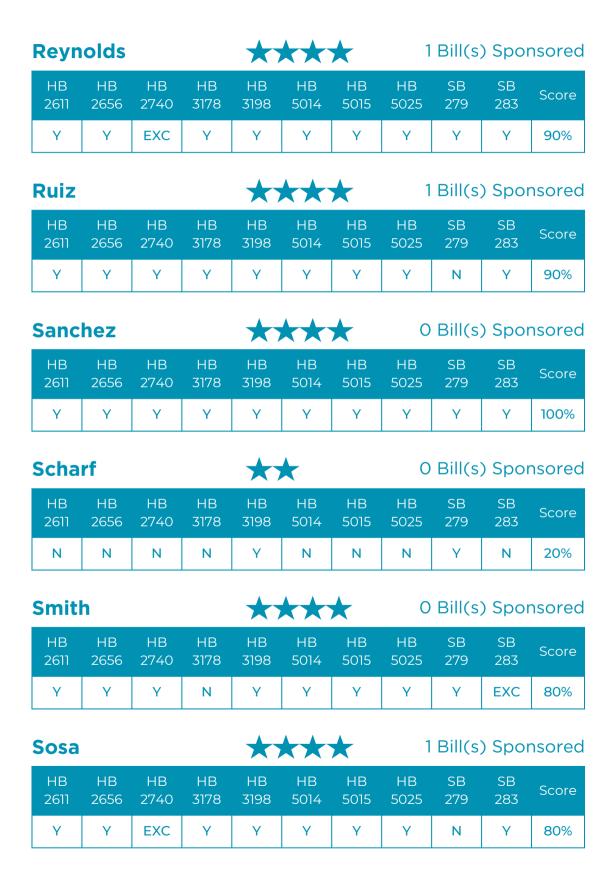

### **2023 STAR RATINGS**

OEA rates legislators on a 1-5 star scale based on their performance on OEA priorities in 2023. This includes their voting record on 2023 priority bills, sponsorship/co-sponsorship of priority bills, demonstrated leadership on public education issues consistent with OEA goals and values, and other actions throughout the session that showed a commitment to supporting Oregon educators, schools, and OEA.

Very strong voting record on 2023 priority bills. Sponsored/co-sponsored multiple priority bills. Demonstrated strong leadership on public education issues, and was a trusted ally who actively advocated for educators and public schools throughout the session. Proactively connected with OEA staff and members for input on important issues.

Strong voting record on 2023 priority bills. May have sponsored/co-sponsored one or more priority bills in 2023. Advocated for educators and public schools in committee and/or on the floor. Communicated with OEA staff and members, and invited input on important issues.

Mixed voting record on 2023 priority bills. May have sponsored/co-sponsored one or more priority bills. Occasionally proved to be a positive voice for educators and public schools in committee and/or on the floor. Occasionally connected with OEA staff or members during session, but not consistently.

Low-mixed voting record on 2023 priority bills. Did not sponsor/co-sponsor priority bills. May have occasionally provided input during committees and on the floor that aligns with OEA's goals and values, but not consistently. Did not communicate with OEA staff and members.

Disappointing voting record on 2023 priority bills. Did not sponsor/co-sponsor any priority bills. Consistently voiced positions in contrast to OEA's goals and values. Actively worked in opposition to educators, public schools, and/or OEA staff and members. Participated in legislative walk-out, stifling democracy.