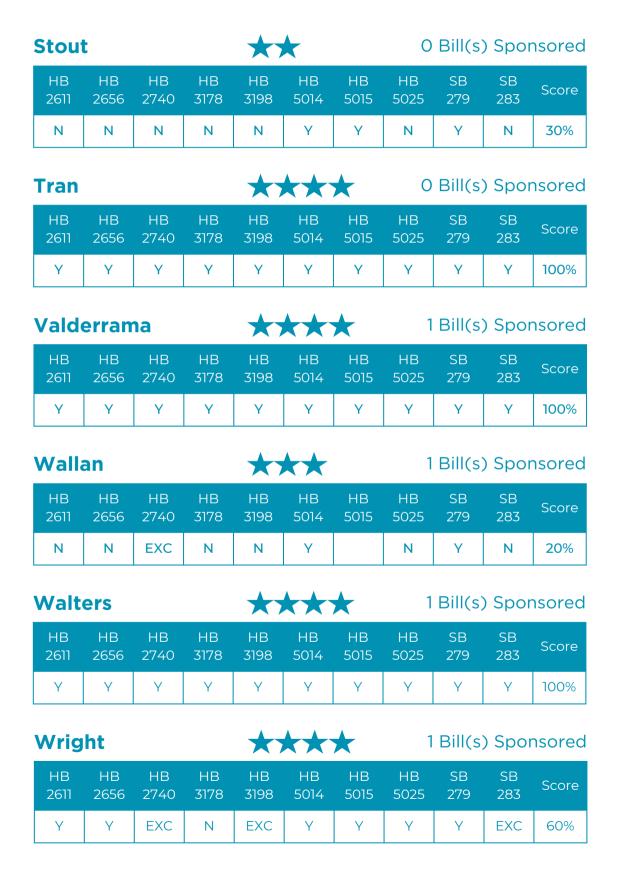

### **2023 STAR RATINGS**

OEA rates legislators on a 1-5 star scale based on their performance on OEA priorities in 2023. This includes their voting record on 2023 priority bills, sponsorship/co-sponsorship of priority bills, demonstrated leadership on public education issues consistent with OEA goals and values, and other actions throughout the session that showed a commitment to supporting Oregon educators, schools, and OEA.

Very strong voting record on 2023 priority bills. Sponsored/co-sponsored multiple priority bills. Demonstrated strong leadership on public education issues, and was a trusted ally who actively advocated for educators and public schools throughout the session. Proactively connected with OEA staff and members for input on important issues.

Strong voting record on 2023 priority bills. May have sponsored/co-sponsored one or more priority bills in 2023. Advocated for educators and public schools in committee and/or on the floor. Communicated with OEA staff and members, and invited input on important issues.

Mixed voting record on 2023 priority bills. May have sponsored/co-sponsored one or more priority bills. Occasionally proved to be a positive voice for educators and public schools in committee and/or on the floor. Occasionally connected with OEA staff or members during session, but not consistently.

Low-mixed voting record on 2023 priority bills. Did not sponsor/co-sponsor priority bills. May have occasionally provided input during committees and on the floor that aligns with OEA's goals and values, but not consistently. Did not communicate with OEA staff and members.

Disappointing voting record on 2023 priority bills. Did not sponsor/co-sponsor any priority bills. Consistently voiced positions in contrast to OEA's goals and values. Actively worked in opposition to educators, public schools, and/or OEA staff and members. Participated in legislative walk-out, stifling democracy.